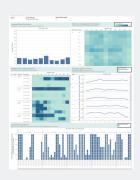

### Dynamic Dashboard

Analyze booking or IoT data with customized KPIs and filters