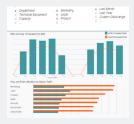

### Dynamic Dashboard

Analyze booking or IoT data with customized KPIs and filters

#### Static Dashboard

KPIs in a pdf report, broken down by department if needed