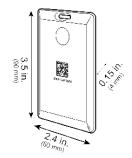

# The Enlighted Badge Tag

| Body | L      | 3.5"    | 90 mm  |
|------|--------|---------|--------|
|      | W      | 2.4"    | 60 mm  |
|      | Н      | 0.15"   | 4 mm   |
|      | Weight | 0.64 oz | 18 gms |

### **DIMENSIONS**