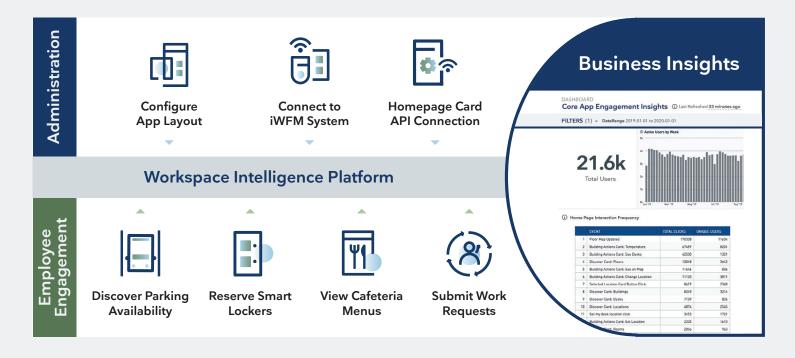

## The intersection of employee engagement and building portfolio management

The Corporate Amenities solution integrates data from employee actions into the Workspace Intelligence Platform to provide deep business insights for facilities management.

## **Touchless Workplace solution overview**

The Touchless Workplace solution includes a comprehensive set of capabilities for real-estate executives, program administrators, and employees to implement, manage, and utilize touchless environmental control.

#### Administration and business functions

| Function                                        | Capabilities                                                                                                                                                                                                                                                   | Benefits                                                                                                                                                                                                                                                                                           |
|-------------------------------------------------|----------------------------------------------------------------------------------------------------------------------------------------------------------------------------------------------------------------------------------------------------------------|----------------------------------------------------------------------------------------------------------------------------------------------------------------------------------------------------------------------------------------------------------------------------------------------------|
| Connect to<br>Building<br>Management<br>Systems | The Enlighted Gateway device connects<br>to the BMS via BACnet/IP network and to<br>the cloud through an outbound internet<br>connection                                                                                                                       | <ul> <li>Touchless Workplace works with any<br/>BACnet-enabled HVAC system</li> <li>Enlighted's robust partner network enables<br/>deployment across global portfolios with<br/>diverse building management systems (BMSs)</li> </ul>                                                              |
| Configure Floor<br>Maps                         | <ul> <li>Import and digitize floor maps to configure<br/>the workspace for environmental controls</li> <li>Designate and modify specific zones for<br/>employee control</li> </ul>                                                                             | Provide employees with intuitive,<br>location-specific control over their workspaces                                                                                                                                                                                                               |
| Control<br>Workplace<br>Environment             | Understand employee temperature<br>preferences and better control energy use                                                                                                                                                                                   | <ul> <li>Significantly reduce the hot/cold calls to the facilities team</li> <li>For zones with limited activity, widen HVAC deadbands to lower operating costs</li> <li>Save up to 20 percent of HVAC energy costs by reducing over-conditioning</li> <li>Increase lighting efficiency</li> </ul> |
| Control<br>Workplace<br>Environment             | <ul> <li>Insights captures and visualizes user actions</li> <li>Interactive and customizable analytics on environmental control trends and PIs</li> <li>Extract data into preferred business intelligence tools via Enlighted's Insights Access API</li> </ul> | <ul> <li>Understand employee usage and identify areas to optimize default environmental settings</li> <li>Analyze employee engagement</li> <li>Incorporate data into employee health and safety communications</li> </ul>                                                                          |

## **Employee functions**

| Function                         | Capabilities                                                                                                                                                                                                                                          | Benefits                                                                                                                                                                     |
|----------------------------------|-------------------------------------------------------------------------------------------------------------------------------------------------------------------------------------------------------------------------------------------------------|------------------------------------------------------------------------------------------------------------------------------------------------------------------------------|
| Touchless<br>Temperature Control | <ul> <li>On-demand control to warm or cool a space</li> <li>Machine learning identifies personal temperature preferences and proactively applies them over time</li> <li>See warm and cool areas in real-time via floorplans with heatmaps</li> </ul> | <ul> <li>Personalized, on-demand temperature control</li> <li>Reduce high-touch thermostat usage</li> </ul>                                                                  |
| Touchless Lighting<br>Control    | <ul> <li>Import and digitize floor maps to configure<br/>the workspace for environmental controls</li> <li>Designate and modify specific zones for<br/>employee control</li> </ul>                                                                    | <ul> <li>Quickly and conveniently modify an area's lighting to one that is most conducive to productivity</li> <li>Reduce high-touch lighting control panel usage</li> </ul> |
| Touchless Shading<br>Control     | Understand employee temperature<br>preferences and better control energy use                                                                                                                                                                          | <ul> <li>Employees can create ideal shading<br/>for their working environment</li> <li>Enable touchless shade control</li> </ul>                                             |
| Touchless Elevator<br>Control*   | <ul> <li>Call and operate elevators using the application</li> </ul>                                                                                                                                                                                  | Reduce high-touch surfaces throughout the building                                                                                                                           |