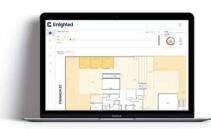

- Drill in to understand environmental control requests in certain areas by frequency, type, and user
- Identify specific areas with the highest control request frequency and then improve their default settings