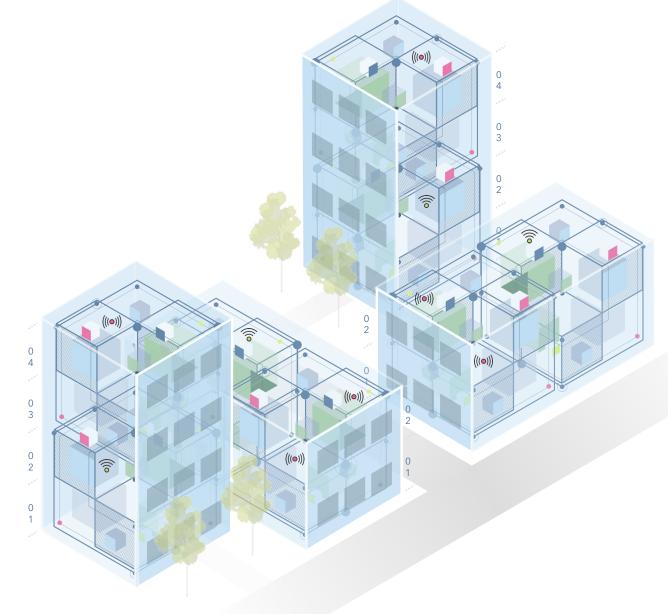

# A self-learning ecosystem blends space, occupancy, and movement data

By blending building IoT data and workplace experience data, Enlighted creates an adaptive cycle of dynamic business intelligence that gets smarter over time.

With business intelligence, Enlighted can understand how space is intended to be used, how space is actually being used, and the optimal ways space could or should be used – all on a single platform.

# Regenerative and future ready

Environmental IoT and lighting controls to create responsive, future-ready built environments

Software-defined, multichannel lighting Heating & cooling HVAC integration

Portfolio rightsizing
Workflow optimization

Smart surveillance Emergency response

Locate people & things
Wayfinding
Process efficiency

MOTION

POWER

BLUETOOTH

LIGHT

TEMPERATURE

5M+ Sensors installed