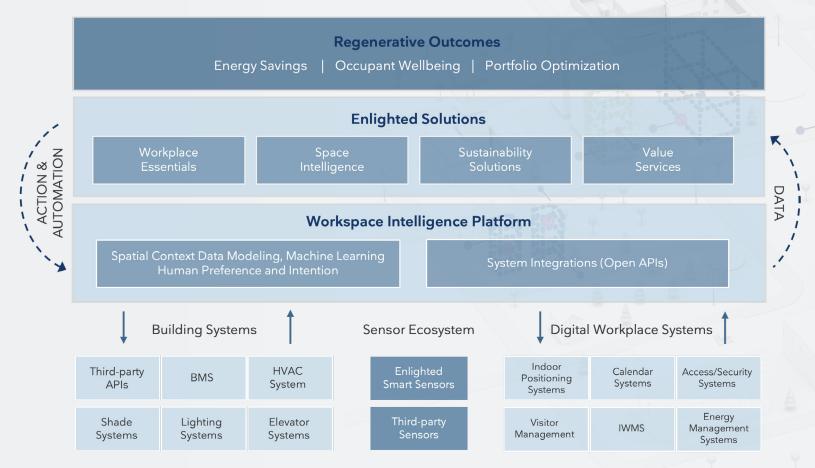

# The Enlighted Workspace Intelligence Platform

The Enlighted Platform provides the ideal foundation companies need to successfully achieve digital transformation, gleaning unprecedented insights in how to design, build, and use physical space.

# A self-learning ecosystem blends space, occupancy, and movement data

By blending building IoT data and workplace experience data, Enlighted creates an adaptive cycle of dynamic business intelligence that gets smarter over time.

With business intelligence, Enlighted can understand how space is intended to be used, how space is actually being used, and the optimal ways space could or should be used – all on a single platform.

# Solutions for maximum positive impact

Our suite of intuitive, connected apps and services are best-in-class to operate, orchestrate, and optimize space.

# Space Intelligence

Future-proof buildings with modern sensor technologies and enable software-driven lighting for deep insights.

Data Services
Lighting Solution
IoT Infrastructure
Location Intelligence

# Sustainability Solutions

Empower organizations with technology to transform spaces into regenerative places.

Lighting Control
HVAC Integration
Space Utilization
Energy Management
Environmental
Controls

## Workplace Essentials

Create positive workspace interactions for occupants.

Flexible Spaces
Touchless Office
Corporate Amenities
Safe Return

### Value Services

Help customers accelerate their initiatives, leverage our extensive expertise, and integrate with new thirdparty solutions.

Support Services
Business Intelligence
Integration &
Implementation